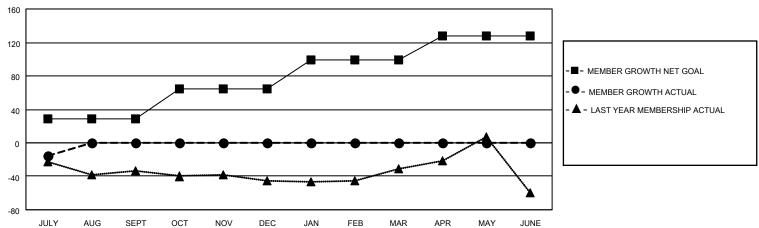

## Multiple District 44

**LOCATION: NEW HAMPSHIRE** 

| Clubs         |               |             |               | Members               |                        |                         |                                                    |  |  |
|---------------|---------------|-------------|---------------|-----------------------|------------------------|-------------------------|----------------------------------------------------|--|--|
|               | RESULTS FOR   | R 2021-2022 |               | RESULTS FOR 2021-2022 |                        |                         |                                                    |  |  |
| QUARTER       | NEW CLUB GOAL | NEW CLUBS   | DROPPED CLUBS | QUARTER MEME          | BER GROWTH NET<br>GOAL | MEMBER GROWTH<br>ACTUAL | DROPPED<br>MEMBERS ACTUAL<br>(including transfers) |  |  |
| JULY/AUG/SEPT | 2             | 0           | 0             | JULY/AUG/SEPT         | 29                     | 14                      | 29                                                 |  |  |
| OCT/NOV/DEC   | 0             | 0           | 0             | OCT/NOV/DEC           | 35                     | 0                       | 0                                                  |  |  |
| JAN/FEB/MAR   | 1             | 0           | 0             | JAN/FEB/MAR           | 35                     | 0                       | 0                                                  |  |  |
| APR/MAY/JUNE  | 1             | 0           | 0             | APR/MAY/JUNE          | 29                     | 0                       | 0                                                  |  |  |

## GOALS AND ACTUAL MEMBERS CUMULATIVE

| DROPPED CLUBS: 0          |    | 12 CLUBS OF 81 ADDED 1 OR MORE<br>NEW MEMBERS | GENDER DISTRIBUTION  MALE 1,250 (56.41%) |              |     |
|---------------------------|----|-----------------------------------------------|------------------------------------------|--------------|-----|
|                           |    |                                               | FEMALE                                   | 966 (43.59%) |     |
| DROPPED MEMBERS           |    |                                               | 1 EIVI (EE                               | (10.0076)    |     |
| DECEASED                  | 4  | CLICK HERE FOR CUMULATIVE                     | TOTAL FAMILY UNIT MEMBERS                |              | 717 |
| CLUB CANCELLED 0 OTHER 25 |    | MEMBERSHIP DATA                               | FAMILY MEMBERS PAYING HALF               |              | 007 |
|                           |    |                                               |                                          |              | 367 |
| TOTAL                     | 29 |                                               | 000                                      |              |     |