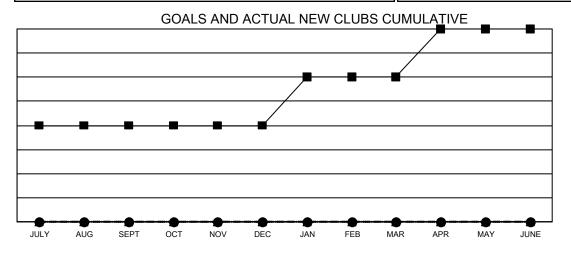

## Multiple District 44

**LOCATION: NEW HAMPSHIRE** 

| Clubs         |               |             |               | Members               |                        |                         |                                                    |  |  |
|---------------|---------------|-------------|---------------|-----------------------|------------------------|-------------------------|----------------------------------------------------|--|--|
|               | RESULTS FOR   | R 2021-2022 |               | RESULTS FOR 2021-2022 |                        |                         |                                                    |  |  |
| QUARTER       | NEW CLUB GOAL | NEW CLUBS   | DROPPED CLUBS | QUARTER MEME          | BER GROWTH NET<br>GOAL | MEMBER GROWTH<br>ACTUAL | DROPPED<br>MEMBERS ACTUAL<br>(including transfers) |  |  |
| JULY/AUG/SEPT | 2             | 0           | 0             | JULY/AUG/SEPT         | 29                     | 14                      | 29                                                 |  |  |
| OCT/NOV/DEC   | 0             | 0           | 0             | OCT/NOV/DEC           | 35                     | 0                       | 0                                                  |  |  |
| JAN/FEB/MAR   | 1             | 0           | 0             | JAN/FEB/MAR           | 35                     | 0                       | 0                                                  |  |  |
| APR/MAY/JUNE  | 1             | 0           | 0             | APR/MAY/JUNE          | 29                     | 0                       | 0                                                  |  |  |

CURRENT YEAR ACTUAL NEW CLUBS

- ▲ - LAST YEAR ACTUAL NEW CLUBS